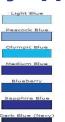

#### **A. Choose Your Colors**

We always try to match your boat's existing color scheme and graphics... Don't See What You Are Looking For? Other Colors Can Be Special Ordered.