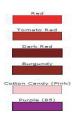

#### **A. Choose Your Colors**

We always try to match your boat's existing color scheme and graphics... Don't See What You Are Looking For? Other Colors Can Be Special Ordered.