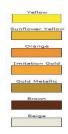

#### **A. Choose Your Colors**

We always try to match your boat's existing color scheme and graphics... Don't See What You Are Looking For? Other Colors Can Be Special Ordered.

# Mette Black Metallic Silver Metallic Silver Metallic Silver Gloss White Light Grey Medium Grey Dark Gray (Charcoal)