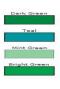

#### **A. Choose Your Colors**

We always try to match your boat's existing color scheme and graphics... Don't See What You Are Looking For? Other Colors Can Be Special Ordered.